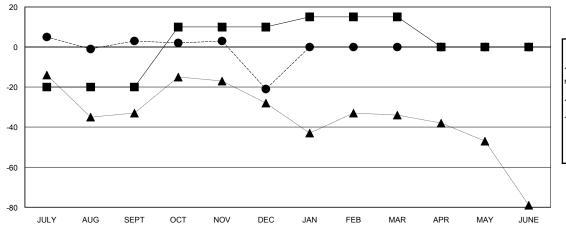

#### GOALS AND ACTUAL MEMBERS CUMULATIVE

| -■-  | CURRENT YEAR GOALS FOR NEW |
|------|----------------------------|
| MEMB | EDS.                       |

CURRENT YEAR ACTUAL MEMBERS

- ▲ - LAST YEAR ACTUAL MEMBERS