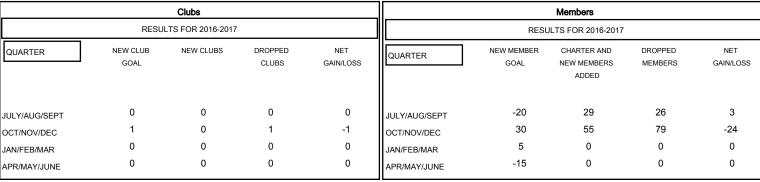

# GOALS AND ACTUAL NEW CLUBS CUMULATIVE

| DROPPED CLUBS: 1 |     |
|------------------|-----|
| DROPPED MEMBERS  |     |
| DECEASED         | 11  |
| CLUB CANCELLED   | 9   |
| OTHER            | 85  |
| TOTAL            | 105 |

| 29 CLUBS OF 84 ADDED 1 OR MORE<br>NEW MEMBERS | GENDER DISTRIE  MALE  FEMALE | 3UTION<br>1,312 (71.50%)<br>523 (28.50%) |            |
|-----------------------------------------------|------------------------------|------------------------------------------|------------|
| CLICK HERE FOR HEALTH ASSESSMENT DATA         | FAMILY UNIT MEMBERS          |                                          | 404<br>199 |